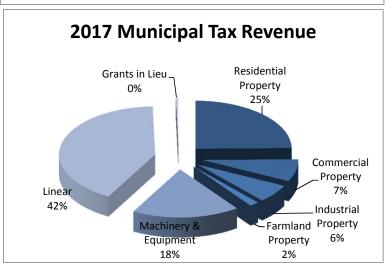

### **Taxation**

The 2017 linear assessment has decreased 17.31% from 2016. The non-linear assessments numbers are received from the assessor. 2016 tax rates were used in the calculation of the projected 2017 tax revenues. We are seeing an overall decrease of 5.97% in municipal assessment which results in a decrease in taxation revenue of approximately \$1,555,800 in 2017.