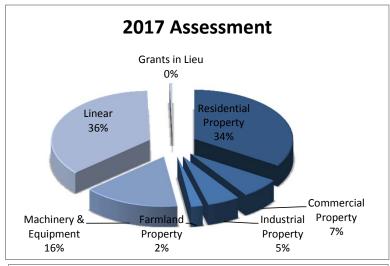

### **Taxation**

The 2017 linear assessment has decreased 17.31% from 2016. The non-linear assessments numbers are received from the assessor. 2016 tax rates were used in the calculation of the projected 2017 tax revenues. We are seeing an overall decrease of 5.97% in municipal assessment which results in a decrease in taxation revenue of approximately \$1,555,800 in 2017.